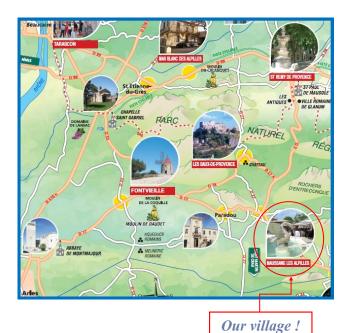

Ideally located in the heart of the Alpilles Regional Natural Park, the village will allow you to discover the whole region! In a few minutes, you will be in Les Baux-de-Provence, Saint-Rémy-de-Provence, Arles, Nîmes or Avignon..