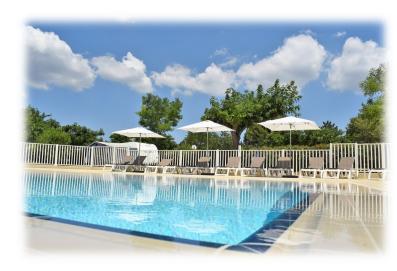

#### The Campsite les Romarins\*\*\* offers you:

- \* 1 heated swimming-pool 14x8m (open from 15/04 till 15/10)
- \* 2 tennis courts with loan of material
- \* 1 bowling alley
- \* 1 children's playground
- \* 1 ping-pong table with loan of material
- \* Collective barbecues
- \* Free and unlimited WIFI access
- \* 1 room with library, TV, refrigerators and freezers