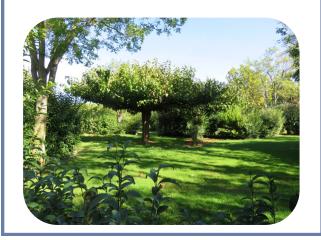

#### Les Romarins, it's ...:

- \* 3 acres in the heart of the village
- \* 200m on foot from shops
- \* A choice of 141 pitches: approximately 80m², grassed, shaded and delimited by vegetable hedges + 10A electricity connection + drinking water + waste water disposal
- \* A secure entrance with automatic gate